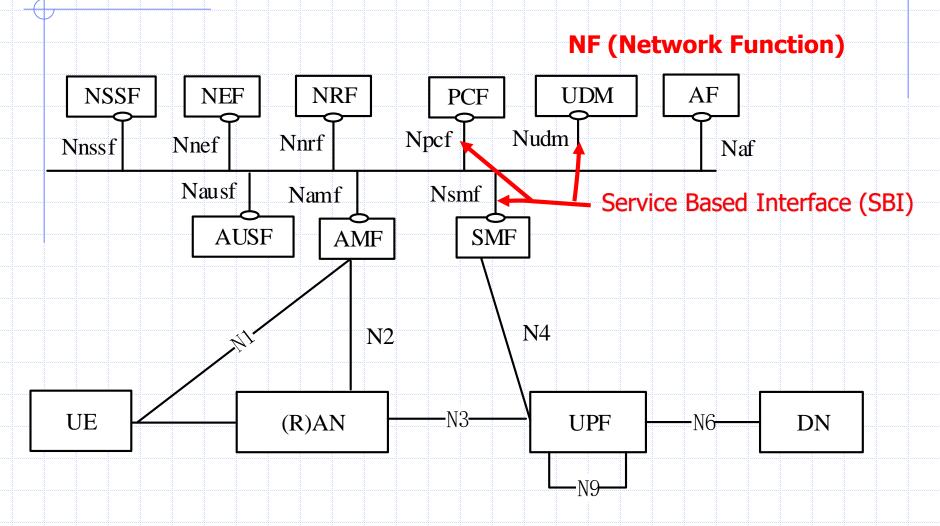

# 5G core network (5GC)

# free5GC

### Stage 1

 Migrating 4G Evolved Packet Core (EPC) into 5GC Service-Based Architecture (SBA)