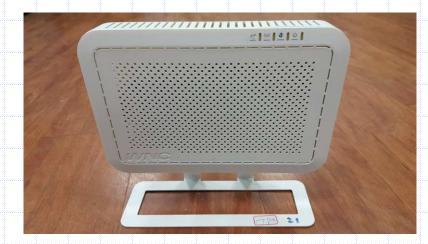

## Equipment: Base Station (RAN)

We have tested five commercial eNBs successfully: WNC, D-Link, GemTek, Foxconn, Nokia Siemens Networks

Any eNB/gNB complied with standard interface should work.

WNC OSQ4G-01E2, 3GPP Rel-13 compliance