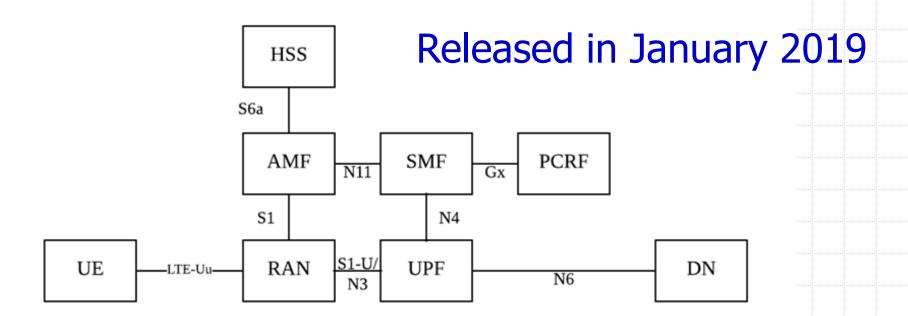

### Stage 1

 Migrating 4G Evolved Packet Core (EPC) into 5GC Service-Based Architecture (SBA)