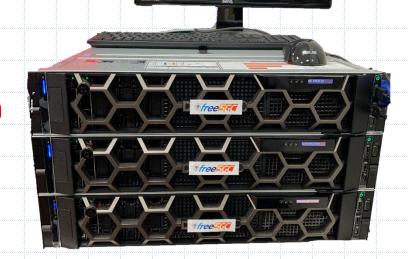

# **Equipment: Core Network**

◆ Dell PowerEdge R740xd: Ubuntu 18.04.02, Intel Xeon
Cold 6316, 139C DAM, E940C HDD

Gold 6316, 128G RAM, 5840G HDD

Any laptop/desk should work if you don't care about performance.